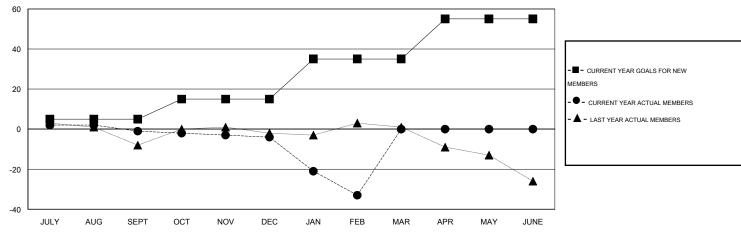

## GOALS AND ACTUAL MEMBERS CUMULATIVE

| DROPPED CLUBS: 1  DROPPED MEMBERS |        | 9 CLUBS OF 28 ADDED 1 OR MORE<br>NEW MEMBERS | GENDER DISTRIBU  MALE  FEMALE | TION<br>299 (62.82%)<br>177 (37.18%) |     |
|-----------------------------------|--------|----------------------------------------------|-------------------------------|--------------------------------------|-----|
| DECEASED CLUB CANCELLED           | 7<br>0 | CLICK HERE FOR HEALTH ASSESSMENT DATA        | FAMILY UNIT MEMBERS           |                                      | 145 |
| OTHER                             | 40     | ACCECIMENT BATA                              | HEAD OF HOUSEHOLD             |                                      | 68  |
| TOTAL                             | 47     |                                              | NON-HEAD OF HOUSEHOL          | D                                    | 77  |